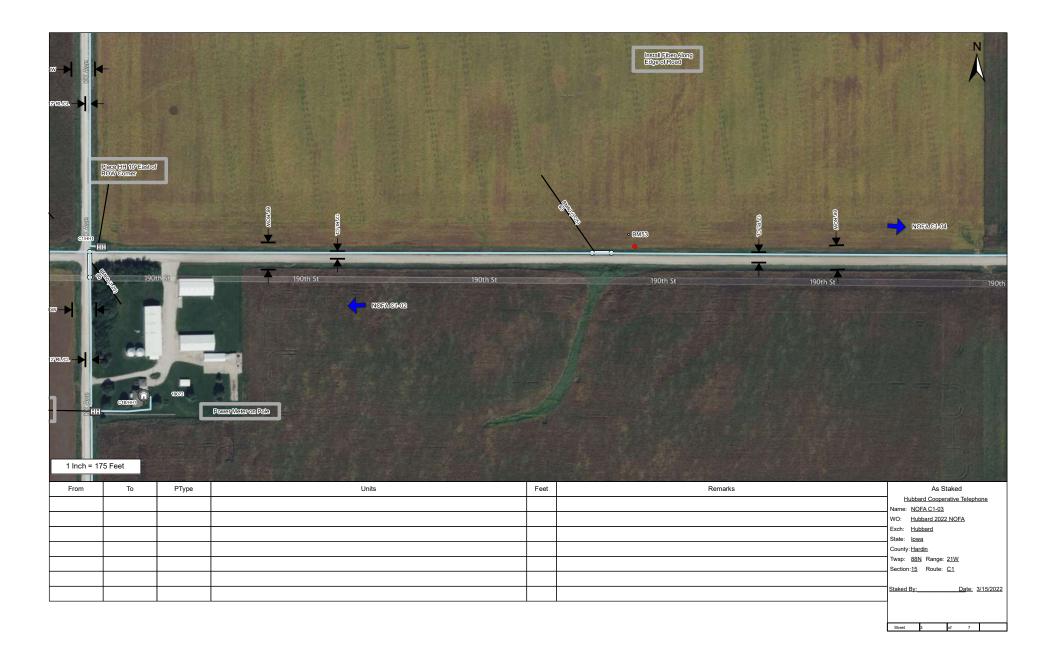

## UT-22-022 HUBBARD TELEPHONE.PDF

7. Consideration To Approve Hubbard Coop Telephone Association Utility Permit UT-22-023

Documents:

TYPE OF WORK: Install fiber optics cable in right-of-way on all townships roads within design area.

Placement will be done using direct bury & bore methods. (See overview map & staking sheets)

#### 1. LOCATION PLAN

An applicant shall file a completed location plan as an attachment to this Utility Permit Application. The location plan shall set forth the location of the proposed line on the secondary road system and include a description of the proposed installation.