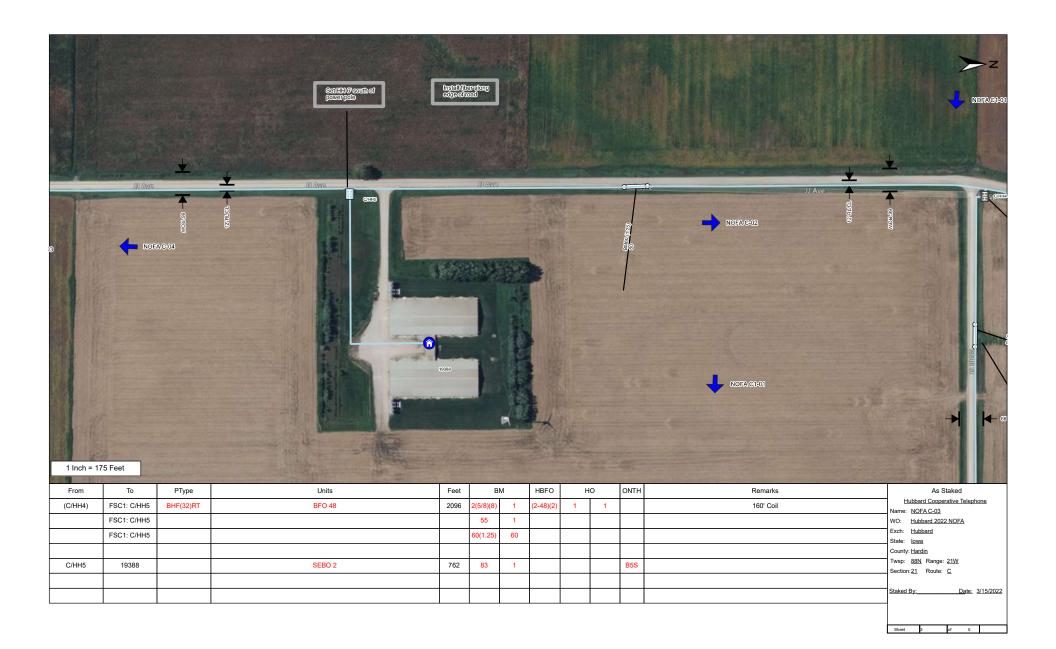

TYPE OF WORK: Install fiber optics cable in right-of-way on all townships roads within design area.

Placement will be done using direct bury & bore methods. (See overview map & staking sheets)