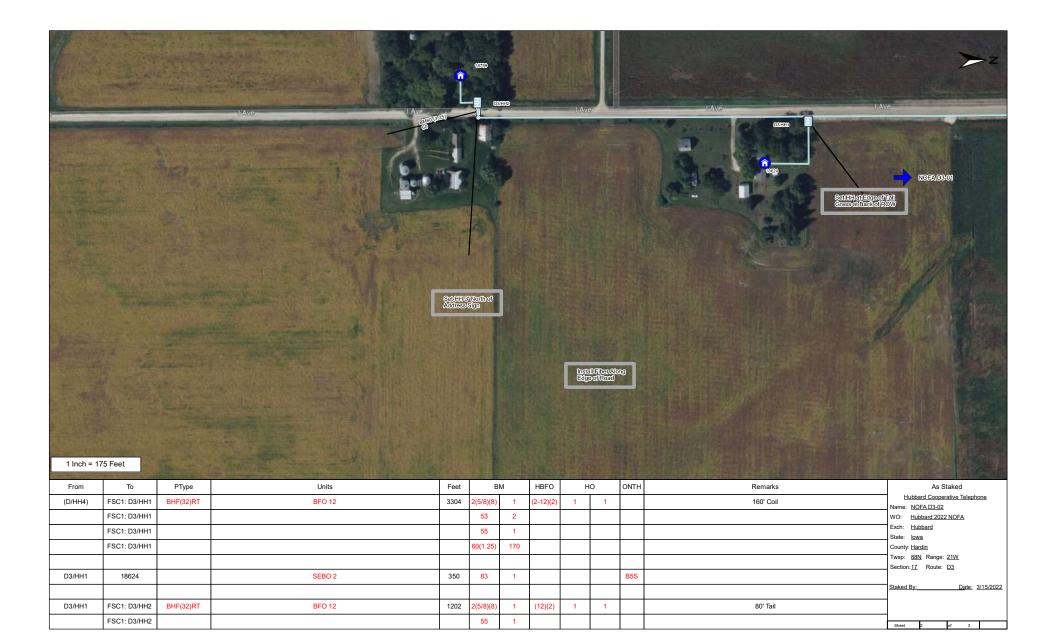

TYPE OF WORK: Install fiber optics cable in right-of-way on all townships roads within design area.

Placement will be done using direct bury & bore methods. (See overview map & staking sheets)