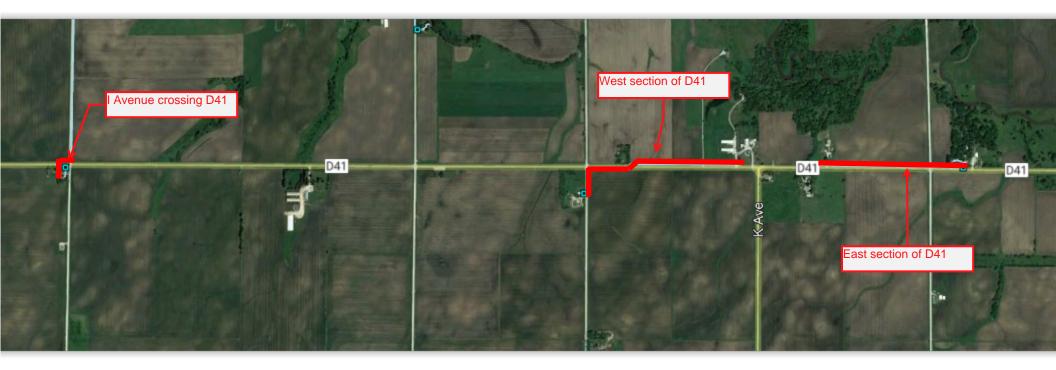

TYPE OF WORK: Install fiber optics cable in right-of-way on all townships roads within design area.

Placement will be done using direct bury & bore methods. (See overview map & staking sheets)

#### 1. LOCATION PLAN

An applicant shall file a completed location plan as an attachment to this Utility Permit Application. The location plan shall set forth the location of the proposed line on the secondary road system and include a description of the proposed installation.