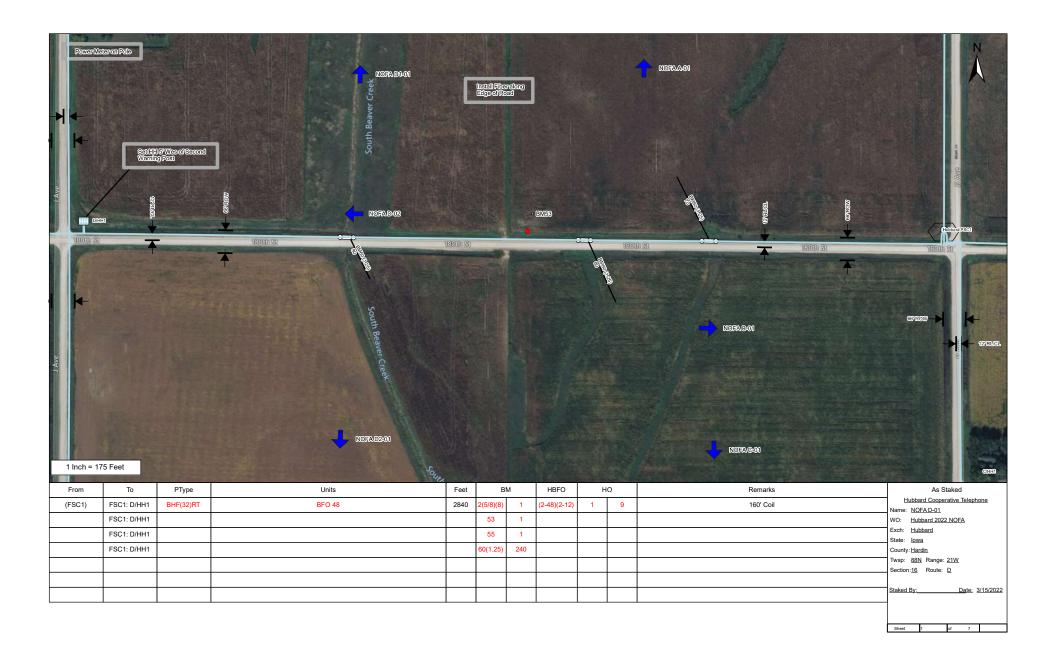

TYPE OF WORK: Install fiber optics cable in right-of-way on all townships roads within design area.

Placement will be done using direct bury & bore methods. (See overview map & staking sheets)

#### 1. LOCATION PLAN

An applicant shall file a completed location plan as an attachment to this Utility Permit Application. The location plan shall set forth the location of the proposed line on the secondary road system and include a description of the proposed installation.