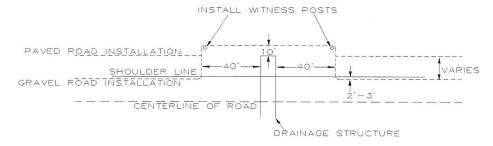

#### 5. REQUIREMENTS

The installation inspector shall assure that the following requirements have been met:

- A. Construction signing shall comply with the Manual on Uniform Traffic Control Devices
- B. Depth (Add additional depth if ditch has silted to the thickness of the deposited silt.) The minimum depth of cover shall be as follows:

| Telecommunications | 36"   | Electric | 48" |
|--------------------|-------|----------|-----|
| Gas                | . 48" | Water    | 60" |
| Sewer              | . 60" |          |     |

- C. Minimum roadway overhead clearance for utility lines shall be 20 feet.
- D. The applicant shall use reference markers in the right-of-way (ROW) boundary to locate line and changes in alignment as required by the County Engineer. A permanent warning tape shall be placed one (1) foot above all underground utility lines.
- E. All tile line locations shall be marked with references located in the ROW line.
- F. No underground utility lines shall cross over a crossroad drainage structure without approval from the County Engineer.
- G. Residents along the utility route shall have uninterrupted access to the public roads. An all weather access shall be maintained for residents adjacent to the project.
- H. After construction, granular surfacing shall be added to the road by the applicant to restore the road to its original condition. After surfacing has been applied, the road surface shall be reviewed by the County Engineer once the road has been saturated, to determine if additional surfacing on the roadway by the applicant is necessary.
- All damaged areas within the ROW shall be repaired and restored to at least their former condition by the applicant or the cost of any repair work caused to be performed by the county will be assessed against the applicant.
- J. Areas disturbed during construction which present an erosion problem shall be solved by the applicant in a manner approved by the County Engineer.
- K. All trenches, excavations, and utilities that are knifed shall be properly tamped.
- L. All utilities shall be located between the bottom of the backslope and the bottom of the foreslope, unless otherwise approved in writing by the County Engineer prior to installation.
- M. Road crossing shall be bored. The depth below the road surface shall match the minimum depth of cover for the respective utility.

· · · ·

| DATE: October 24, 2022        | COMPANY: Hubbard Cooperative Telephone Company |  |  |  |  |  |  |  |  |  |
|-------------------------------|------------------------------------------------|--|--|--|--|--|--|--|--|--|
| SIGNATURE: King A             | pall 6m                                        |  |  |  |  |  |  |  |  |  |
|                               |                                                |  |  |  |  |  |  |  |  |  |
| RECOMMENDED FOR APPROVAL      |                                                |  |  |  |  |  |  |  |  |  |
|                               |                                                |  |  |  |  |  |  |  |  |  |
| DATE:                         |                                                |  |  |  |  |  |  |  |  |  |
|                               | COUNTY ENGINEER                                |  |  |  |  |  |  |  |  |  |
| APPROVAL:                     |                                                |  |  |  |  |  |  |  |  |  |
| DATE:                         |                                                |  |  |  |  |  |  |  |  |  |
|                               | CHAIRMAN, BOARD OF SUPERVISORS                 |  |  |  |  |  |  |  |  |  |
|                               |                                                |  |  |  |  |  |  |  |  |  |
| NON-BORED INSTALLATION DETAIL |                                                |  |  |  |  |  |  |  |  |  |
|                               |                                                |  |  |  |  |  |  |  |  |  |
|                               |                                                |  |  |  |  |  |  |  |  |  |