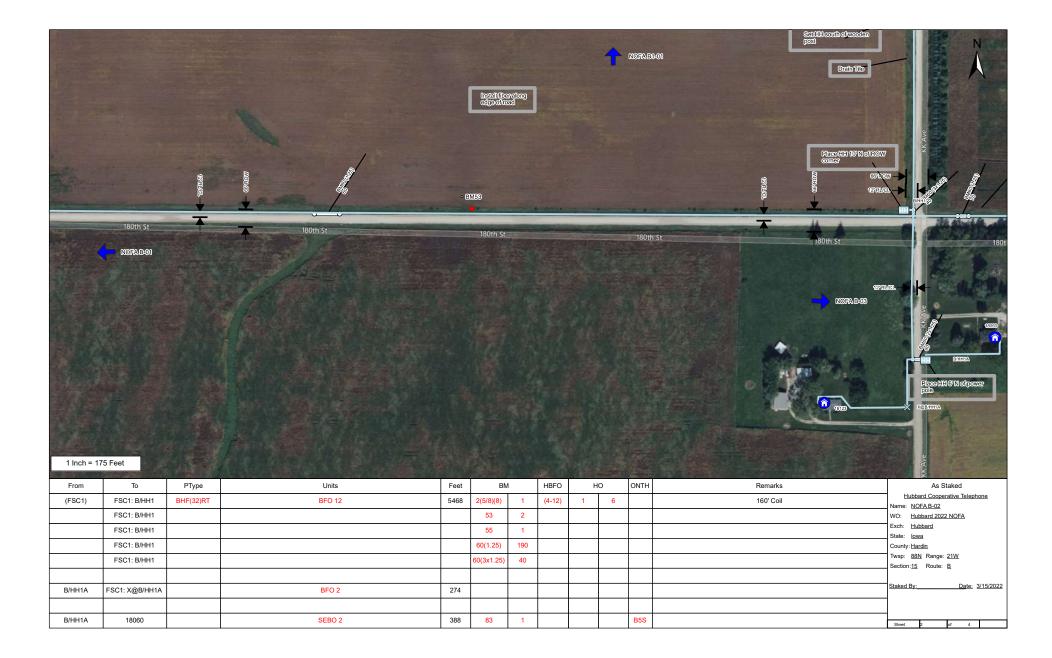

TYPE OF WORK: Install fiber optics cable in right-of-way on all townships roads within design area.

Placement will be done using direct bury & bore methods. (See overview map & staking sheets)

#### 1. LOCATION PLAN

An applicant shall file a completed location plan as an attachment to this Utility Permit Application. The location plan shall set forth the location of the proposed line on the secondary road system and include a description of the proposed installation.