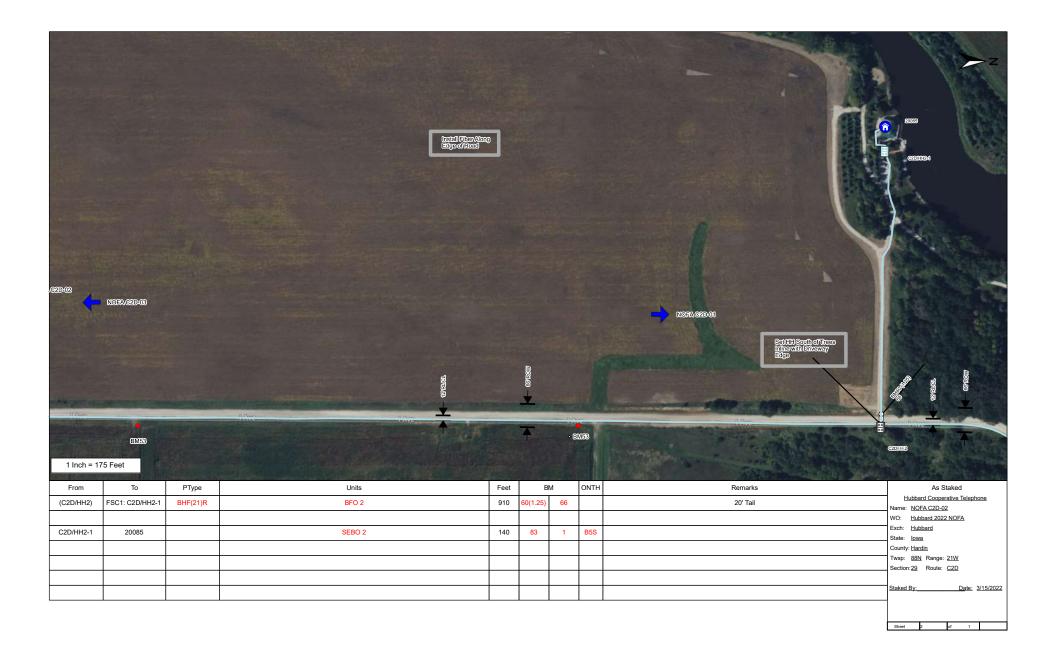

TYPE OF WORK: Install fiber optics cable in right-of-way on all townships roads within design area.

Placement will be done using direct bury & bore methods. (See overview map & staking sheets)