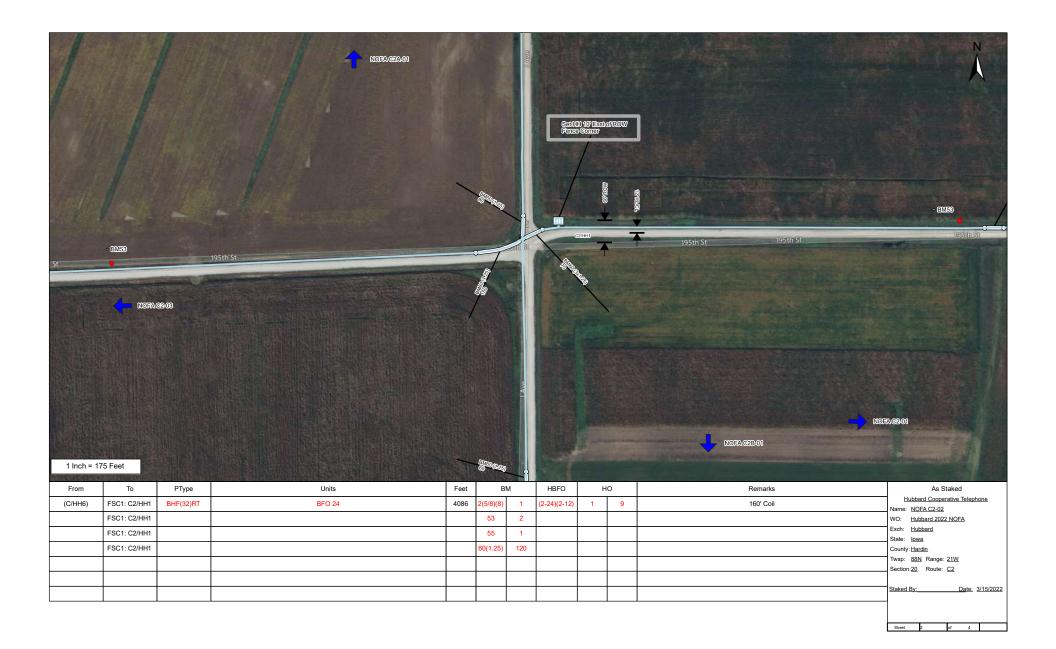

TYPE OF WORK: Install fiber optics cable in right-of-way on all townships roads within design area.

Placement will be done using direct bury & bore methods. (See overview map & staking sheets)

#### 1. LOCATION PLAN

An applicant shall file a completed location plan as an attachment to this Utility Permit Application. The location plan shall set forth the location of the proposed line on the secondary road system and include a description of the proposed installation.