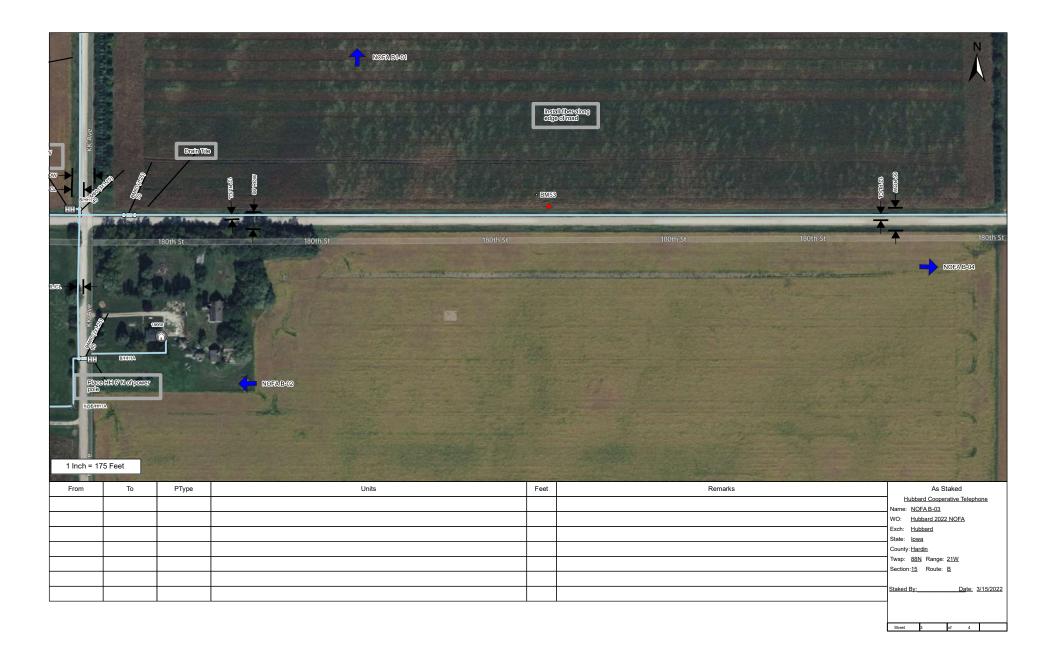

## UT-22-022 HUBBARD TELEPHONE.PDF

7. Consideration To Approve Hubbard Coop Telephone Association Utility Permit UT-22-023

Documents:

TYPE OF WORK: Install fiber optics cable in right-of-way on all townships roads within design area.

Placement will be done using direct bury & bore methods. (See overview map & staking sheets)

#### 1. LOCATION PLAN

An applicant shall file a completed location plan as an attachment to this Utility Permit Application. The location plan shall set forth the location of the proposed line on the secondary road system and include a description of the proposed installation.