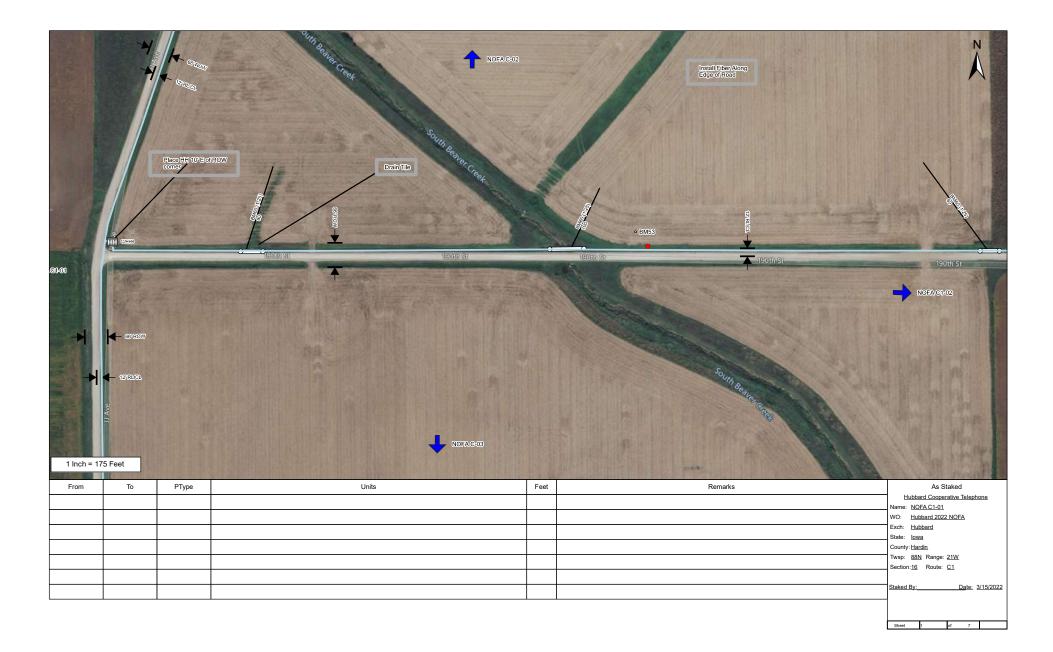

## UT-22-022 HUBBARD TELEPHONE.PDF

7. Consideration To Approve Hubbard Coop Telephone Association Utility Permit UT-22-023

Documents:

TYPE OF WORK: Install fiber optics cable in right-of-way on all townships roads within design area.

Placement will be done using direct bury & bore methods. (See overview map & staking sheets)

#### 1. LOCATION PLAN

An applicant shall file a completed location plan as an attachment to this Utility Permit Application. The location plan shall set forth the location of the proposed line on the secondary road system and include a description of the proposed installation.