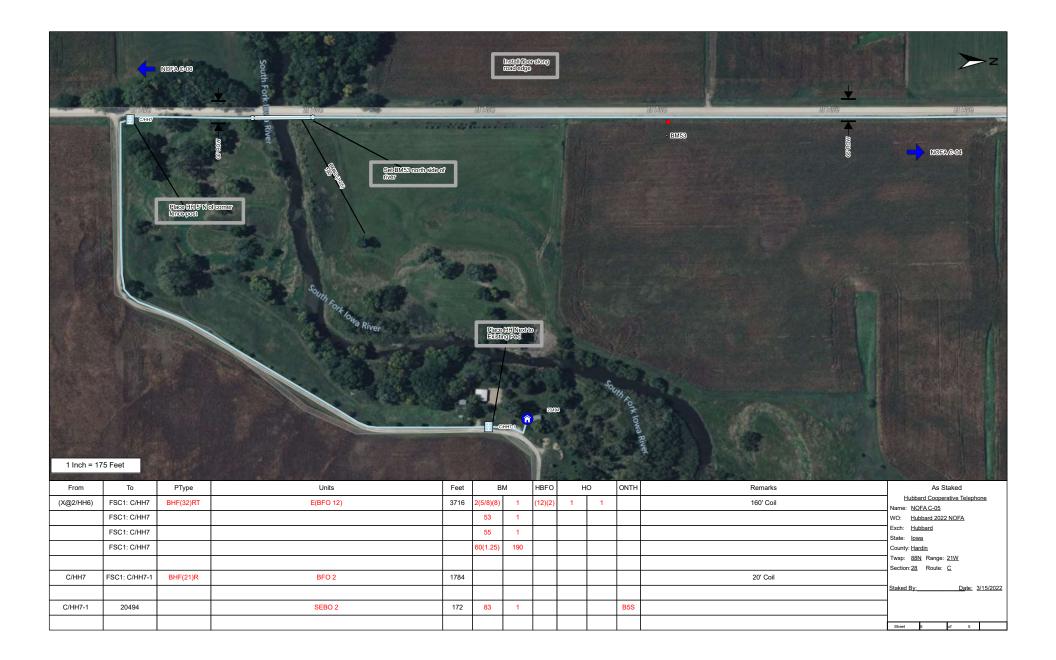

TYPE OF WORK: Install fiber optics cable in right-of-way on all townships roads within design area.

Placement will be done using direct bury & bore methods. (See overview map & staking sheets)