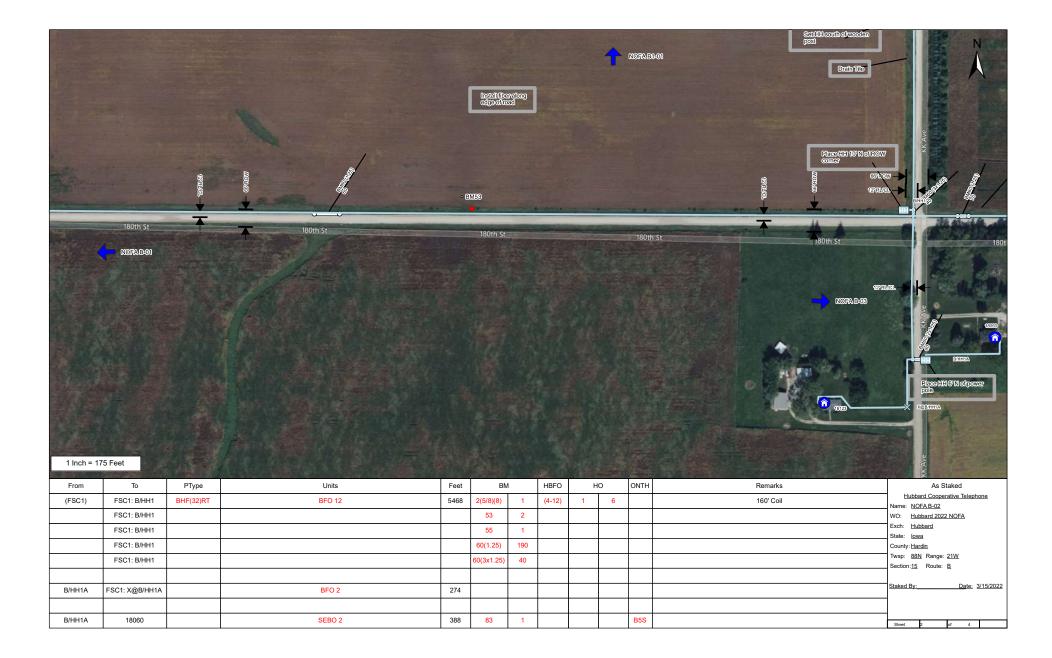

TYPE OF WORK: Install fiber optics cable in right-of-way on all townships roads within design area.

Placement will be done using direct bury & bore methods. (See overview map & staking sheets)