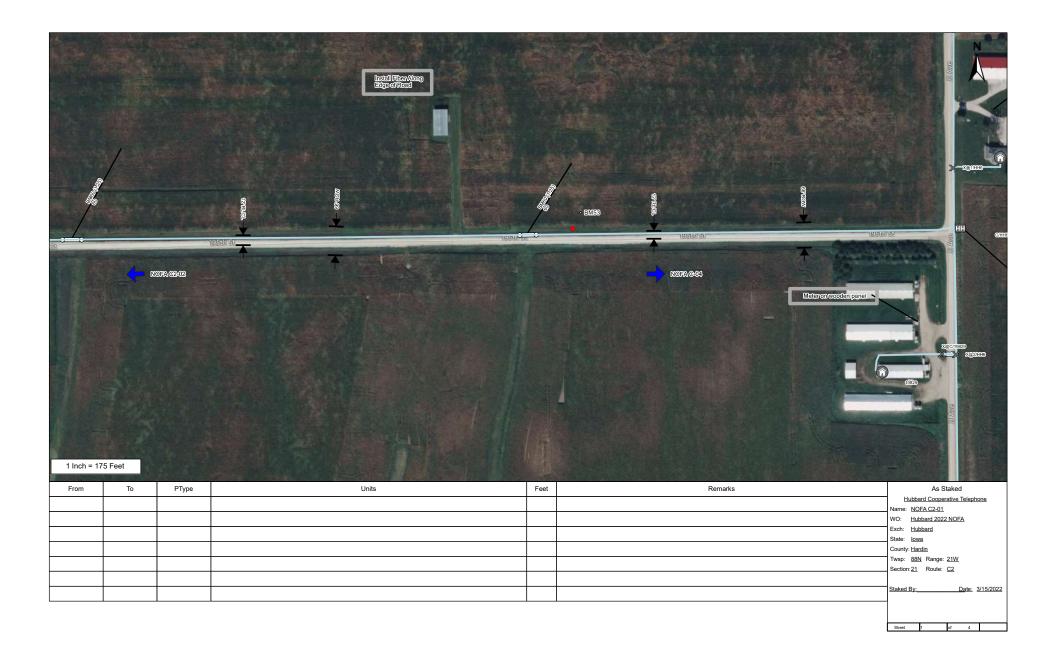

TYPE OF WORK: Install fiber optics cable in right-of-way on all townships roads within design area.

Placement will be done using direct bury & bore methods. (See overview map & staking sheets)

#### 1. LOCATION PLAN

An applicant shall file a completed location plan as an attachment to this Utility Permit Application. The location plan shall set forth the location of the proposed line on the secondary road system and include a description of the proposed installation.