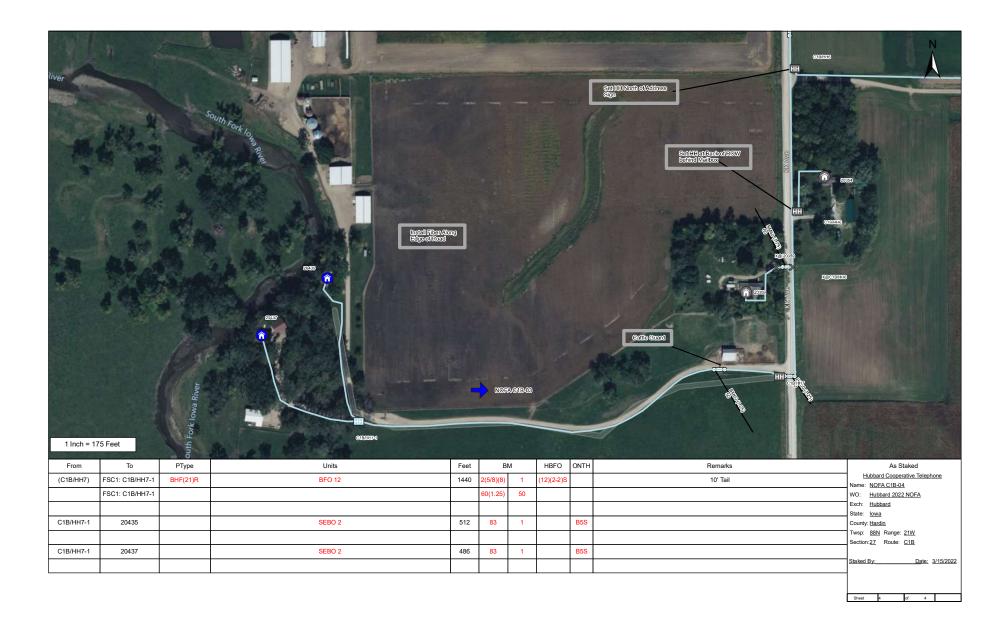

## HARDIN COUNTY UTILITY PERMIT APPLICATION

| Perm | ÷+ | Nlai |
|------|----|------|
| Perm | ш  | INO. |

Underground

Permanent Installation

This is a Utility Permit Application for telecommunications, electric, gas, water and sewer utilities. The applicant agrees to comply with the following permit requirements. Compliance shall be determined by the sole discretion of the County Engineer as deemed necessary to promote public health, safety, and general welfare. These requirements shall apply unless waived in writing by the County Engineer prior to installation.

APPLICANT NAME: Hubbard Cooperative Telephone Association

| STREET ADDRESS: | 306 E Maple Street |
|-----------------|--------------------|
|-----------------|--------------------|

| CITY: Hubbard              |        | STATE: IA       | ZIP: 50122 |
|----------------------------|--------|-----------------|------------|
| PHONE: <u>641-864-2216</u> | _ FAX: | CONTACT PERSON: | Greg Ball  |

TYPE OF WORK: Install fiber optics cable in right-of-way on all townships roads within design area.

Placement will be done using direct bury & bore methods. (See overview map & staking sheets)

#### 1. LOCATION PLAN

An applicant shall file a completed location plan as an attachment to this Utility Permit Application. The location plan shall set forth the location of the proposed line on the secondary road system and include a description of the proposed installation.