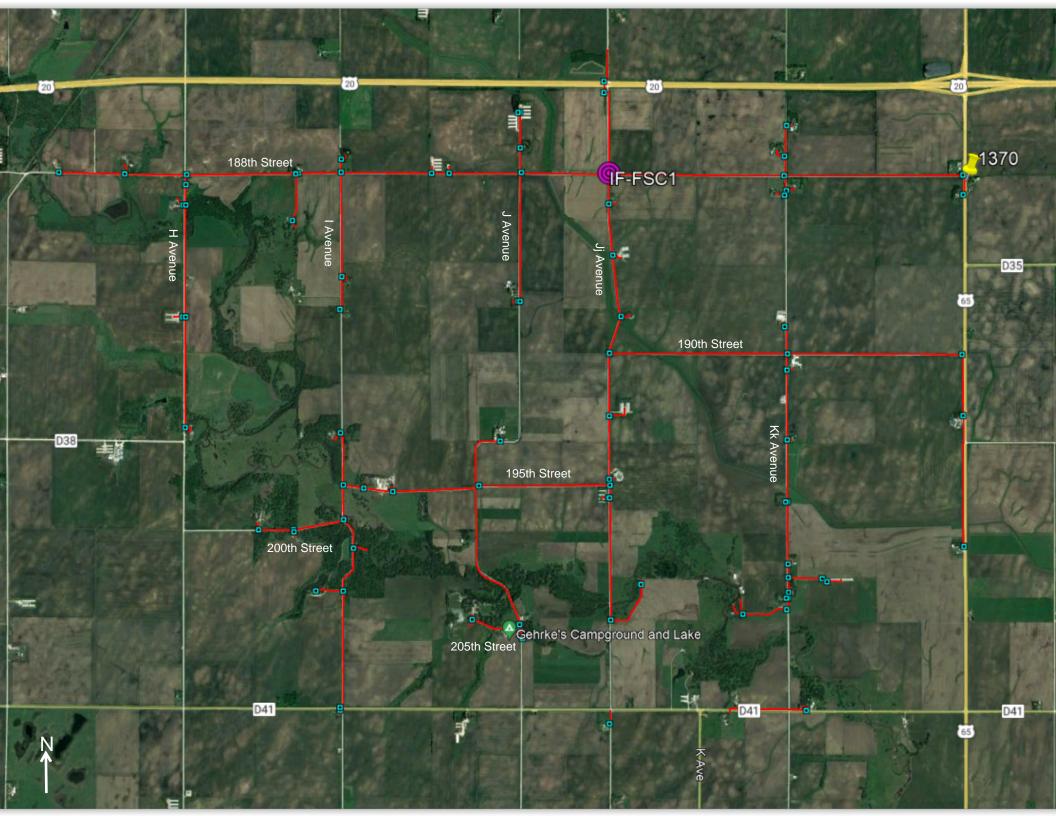

TYPE OF WORK: Install fiber optics cable in right-of-way on all townships roads within design area.

Placement will be done using direct bury & bore methods. (See overview map & staking sheets)

#### 1. LOCATION PLAN

An applicant shall file a completed location plan as an attachment to this Utility Permit Application. The location plan shall set forth the location of the proposed line on the secondary road system and include a description of the proposed installation.