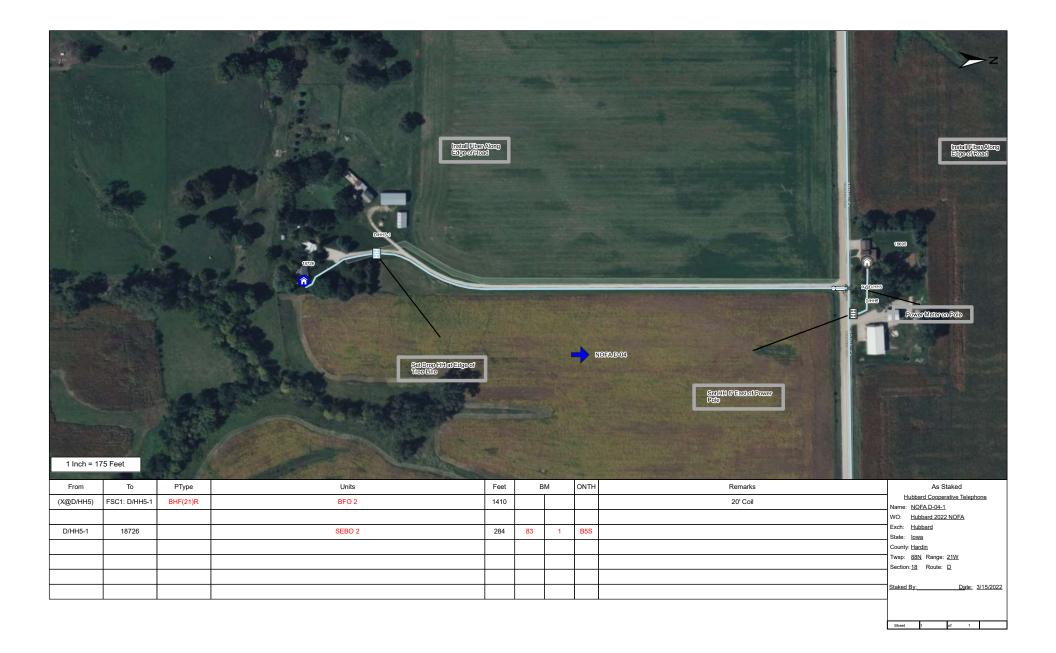

TYPE OF WORK: Install fiber optics cable in right-of-way on all townships roads within design area.

Placement will be done using direct bury & bore methods. (See overview map & staking sheets)

#### 1. LOCATION PLAN

An applicant shall file a completed location plan as an attachment to this Utility Permit Application. The location plan shall set forth the location of the proposed line on the secondary road system and include a description of the proposed installation.