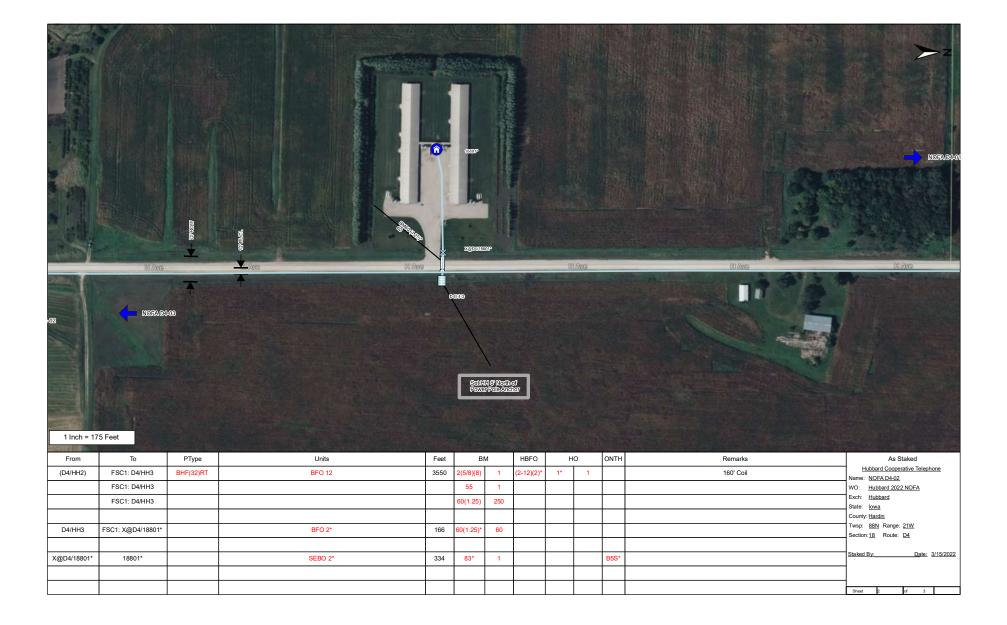

TYPE OF WORK: Install fiber optics cable in right-of-way on all townships roads within design area.

Placement will be done using direct bury & bore methods. (See overview map & staking sheets)

#### 1. LOCATION PLAN

An applicant shall file a completed location plan as an attachment to this Utility Permit Application. The location plan shall set forth the location of the proposed line on the secondary road system and include a description of the proposed installation.