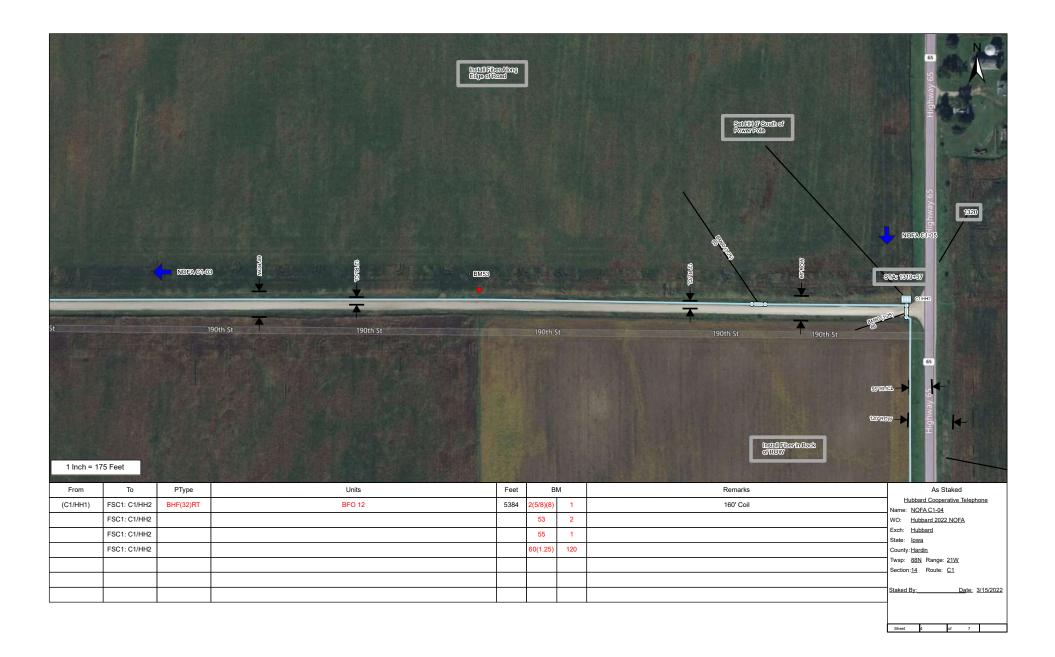

## UT-22-022 HUBBARD TELEPHONE.PDF

7. Consideration To Approve Hubbard Coop Telephone Association Utility Permit UT-22-023

Documents:

TYPE OF WORK: Install fiber optics cable in right-of-way on all townships roads within design area.

Placement will be done using direct bury & bore methods. (See overview map & staking sheets)

#### 1. LOCATION PLAN

An applicant shall file a completed location plan as an attachment to this Utility Permit Application. The location plan shall set forth the location of the proposed line on the secondary road system and include a description of the proposed installation.