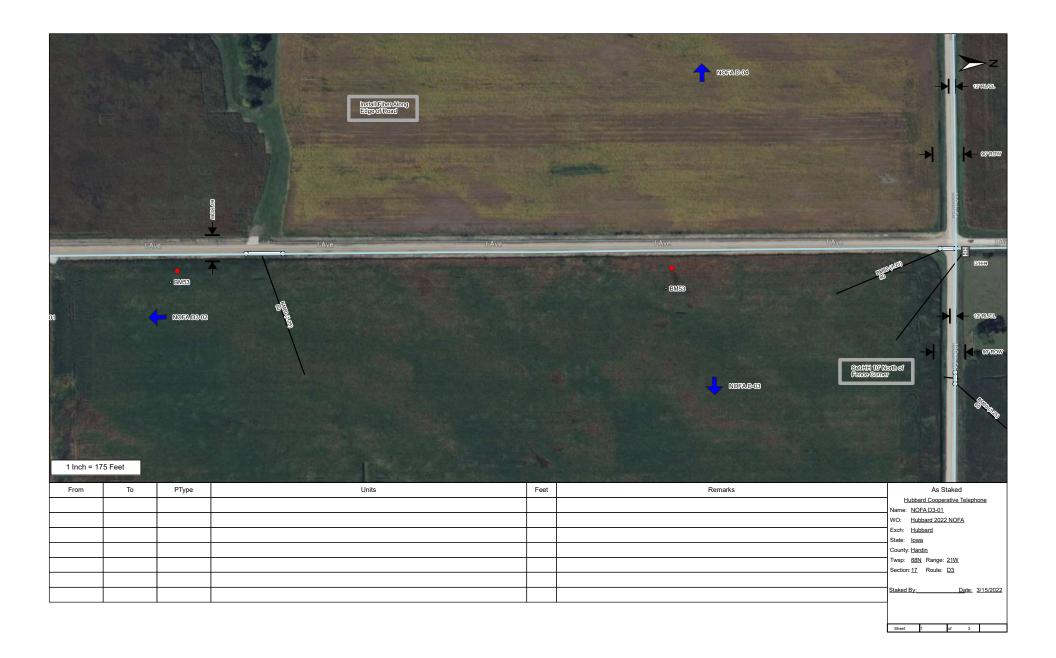

TYPE OF WORK: Install fiber optics cable in right-of-way on all townships roads within design area.

Placement will be done using direct bury & bore methods. (See overview map & staking sheets)

#### 1. LOCATION PLAN

An applicant shall file a completed location plan as an attachment to this Utility Permit Application. The location plan shall set forth the location of the proposed line on the secondary road system and include a description of the proposed installation.