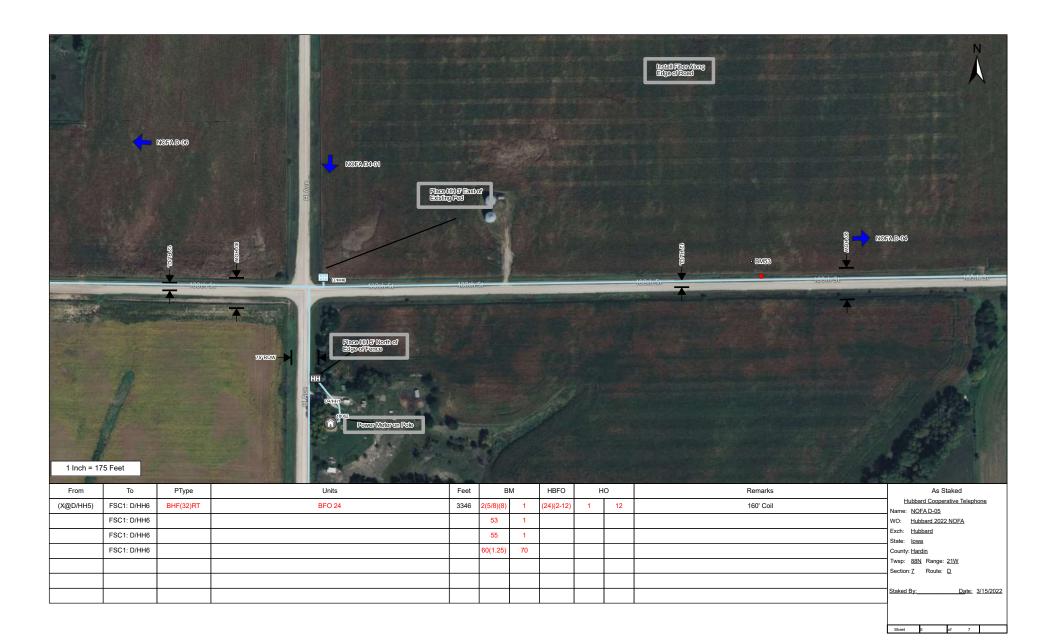

|            |               |           | Linstell Fiber Along<br>Edgood Road |       |           |    | NGFAD-0341    |   |                  |                           |           | HH ORBIZA                                                   |
|------------|---------------|-----------|-------------------------------------|-------|-----------|----|---------------|---|------------------|---------------------------|-----------|-------------------------------------------------------------|
|            |               | 107AD-03  |                                     | AN AN | 1000      | R  | Wer Materon F |   |                  |                           |           | NGFAID3-01                                                  |
| 1 Inch = 1 | 75 Feet       |           |                                     |       |           |    |               |   | Scaffh &<br>Polo | ۲œstofiPo                 |           |                                                             |
| From       | То            | PType     | Units                               | Feet  |           | вм | HBFO          | н | 0                | ONTH                      | Remarks   | As Staked<br>Hubbard Cooperative Telephone                  |
| (D/HH4)    | FSC1: D/HH5   | BHF(32)RT | BFO 24                              | 1508  | 2(5/8)(8) |    | (2-24)(2-2)   | 1 | 1                | $\downarrow$ $\downarrow$ | 160' Coil | Name: NOFA D-04                                             |
|            | FSC1: D/HH5   |           |                                     |       | 55        | 1  |               |   |                  |                           |           | WO: <u>Hubbard 2022 NOFA</u><br>Exch: <u>Hubbard</u>        |
|            |               |           |                                     |       | <u> </u>  |    |               |   |                  |                           |           | State: lowa                                                 |
| D/HH5      | FSC1: X@D/HH5 |           | BFO 24 & BFO 2 D                    | 190   | <u> </u>  |    |               |   |                  | +                         |           | County: <u>Hardin</u><br>Twsp: <u>88N</u> Range: <u>21W</u> |
|            |               |           |                                     | -     | -         |    |               |   |                  |                           |           | Section: <u>7</u> Route: <u>D</u>                           |
| D/HH5      | 18695         |           | SEBO 2                              | 276   | 83        | 1  |               |   |                  | B5S                       |           | Staked By: Date: 3/15/2022                                  |
|            |               |           | 1                                   | 1     | 1         | 1  | <u> </u>      | I | <u> </u>         |                           |           | Sheet 4 of 7                                                |