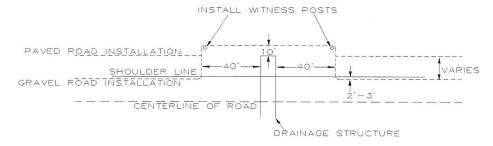

#### 5. REQUIREMENTS

The installation inspector shall assure that the following requirements have been met:

- A. Construction signing shall comply with the Manual on Uniform Traffic Control Devices
- B. Depth (Add additional depth if ditch has silted to the thickness of the deposited silt.) The minimum depth of cover shall be as follows:

| Telecommunications | 36"   | Electric | 48" |
|--------------------|-------|----------|-----|
| Gas                | . 48" | Water    | 60" |
| Sewer              | . 60" |          |     |

- C. Minimum roadway overhead clearance for utility lines shall be 20 feet.
- D. The applicant shall use reference markers in the right-of-way (ROW) boundary to locate line and changes in alignment as required by the County Engineer. A permanent warning tape shall be placed one (1) foot above all underground utility lines.
- E. All tile line locations shall be marked with references located in the ROW line.
- F. No underground utility lines shall cross over a crossroad drainage structure without approval from the County Engineer.
- G. Residents along the utility route shall have uninterrupted access to the public roads. An all weather access shall be maintained for residents adjacent to the project.
- H. After construction, granular surfacing shall be added to the road by the applicant to restore the road to its original condition. After surfacing has been applied, the road surface shall be reviewed by the County Engineer once the road has been saturated, to determine if additional surfacing on the roadway by the applicant is necessary.
- All damaged areas within the ROW shall be repaired and restored to at least their former condition by the applicant or the cost of any repair work caused to be performed by the county will be assessed against the applicant.
- J. Areas disturbed during construction which present an erosion problem shall be solved by the applicant in a manner approved by the County Engineer.
- K. All trenches, excavations, and utilities that are knifed shall be properly tamped.
- L. All utilities shall be located between the bottom of the backslope and the bottom of the foreslope, unless otherwise approved in writing by the County Engineer prior to installation.
- M. Road crossing shall be bored. The depth below the road surface shall match the minimum depth of cover for the respective utility.