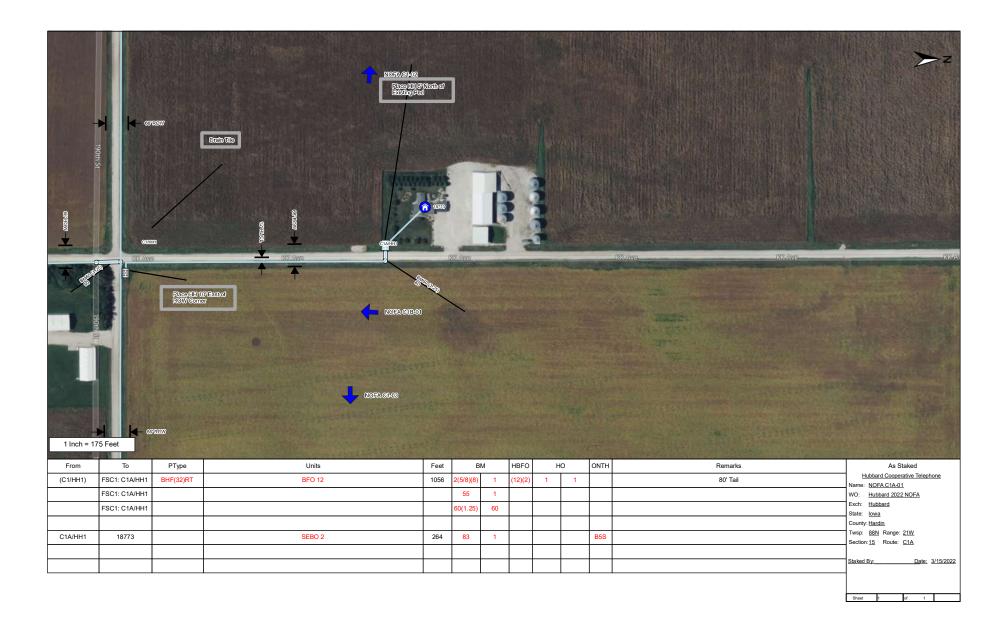

TYPE OF WORK: Install fiber optics cable in right-of-way on all townships roads within design area.

Placement will be done using direct bury & bore methods. (See overview map & staking sheets)