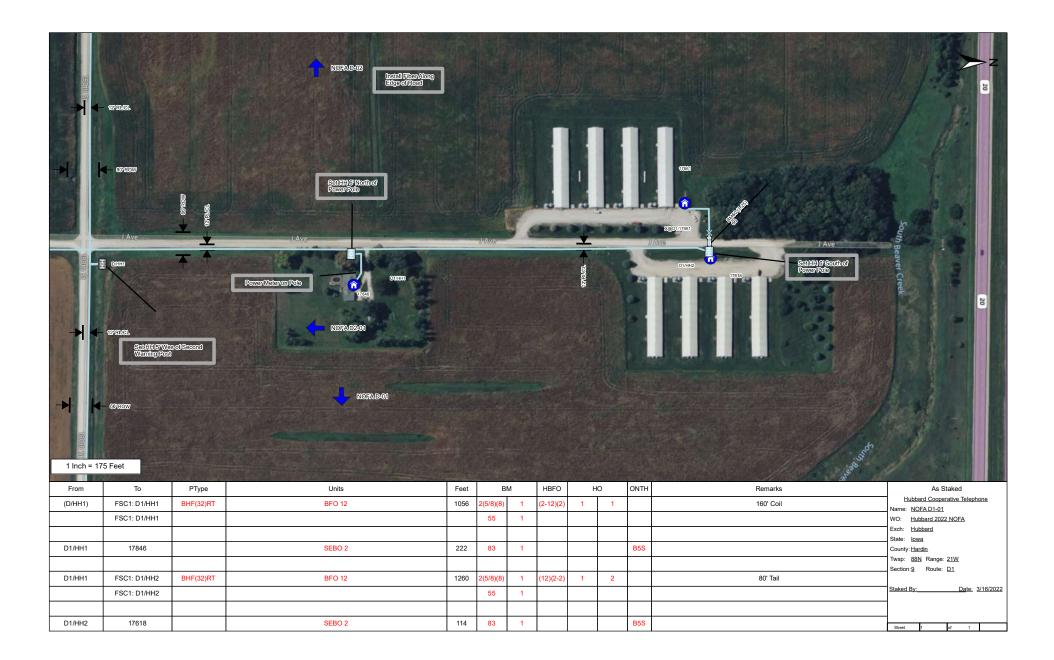

TYPE OF WORK: Install fiber optics cable in right-of-way on all townships roads within design area.

Placement will be done using direct bury & bore methods. (See overview map & staking sheets)