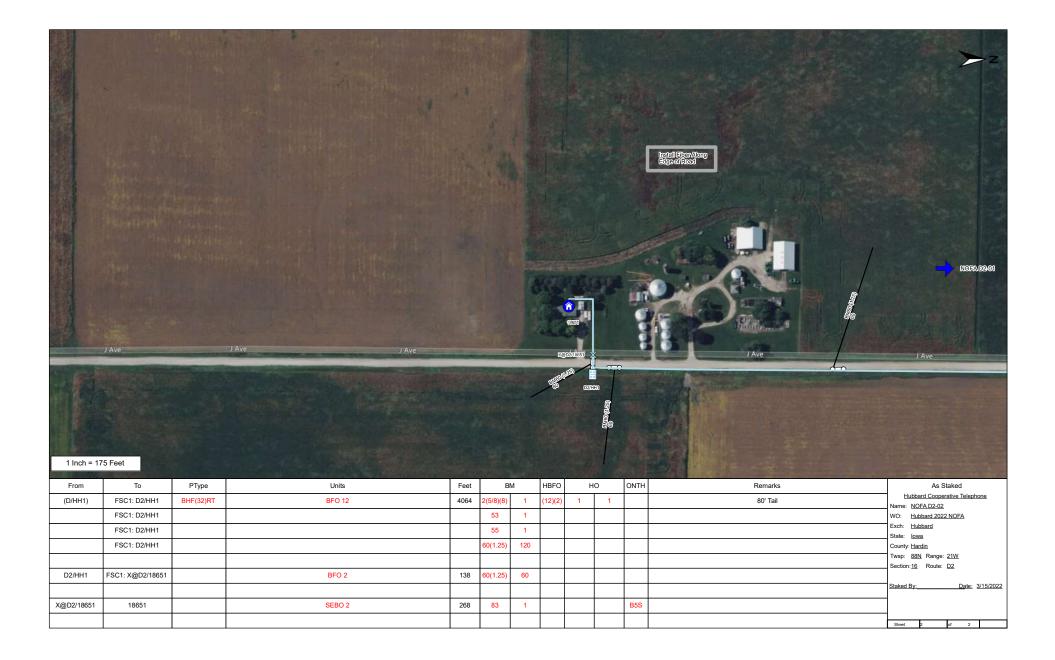

## UT-22-022 HUBBARD TELEPHONE.PDF

7. Consideration To Approve Hubbard Coop Telephone Association Utility Permit UT-22-023

Documents:

# UT-22-023 HUBBARD TELEPHONE.PDF

8. Consideration To Approve Letter Of Recommendation For Tax Abatement

Documents:

9. Consideration To Approve Resolution 2022-40 Resolution To Abate Taxes On Parcel Number 862003379901

## HARDIN COUNTY UTILITY PERMIT APPLICATION

| Perm | ÷+ | Nlai |
|------|----|------|
| Perm | ш  | INO. |

Underground

Permanent Installation

This is a Utility Permit Application for telecommunications, electric, gas, water and sewer utilities. The applicant agrees to comply with the following permit requirements. Compliance shall be determined by the sole discretion of the County Engineer as deemed necessary to promote public health, safety, and general welfare. These requirements shall apply unless waived in writing by the County Engineer prior to installation.

APPLICANT NAME: Hubbard Cooperative Telephone Association

| STREET ADDRESS: | 306 E Maple Street |
|-----------------|--------------------|
|-----------------|--------------------|

| CITY: Hubbard              |        | STATE: IA       | ZIP: 50122 |
|----------------------------|--------|-----------------|------------|
| PHONE: <u>641-864-2216</u> | _ FAX: | CONTACT PERSON: | Greg Ball  |

TYPE OF WORK: Install fiber optics cable in right-of-way on all townships roads within design area.

Placement will be done using direct bury & bore methods. (See overview map & staking sheets)